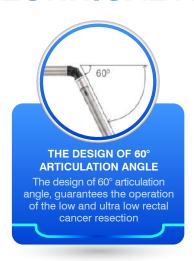

## **TECHNICAL ADVANTAGES**

Tissue Thickness presents a unique challenge when stapling laparoscopically. Powered Endocutters are designed to mitigate the force placed on them during firing based on the tissue thicknesses in order to provide Optimal compression, Consistent staple formation, Transect intended tissues with Stability, Agility and Control.