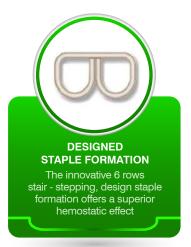

## **TECHNICAL ADVANTAGES**

Tissue Thickness presents a unique challenge when stapling laparoscopically. Powered Endocutters are designed to mitigate the force placed on them during firing based on the tissue thicknesses in order to provide Optimal compression, Consistent staple formation, Transect intended tissues with Stability, Agility and Control.