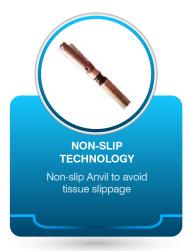

## **TECHNICAL ADVANTAGES**

Tissue Thickness presents a unique challenge when stapling laparoscopically. Powered Endocutters are designed to mitigate the force placed on them during firing based on the tissue thicknesses in order to provide Optimal compression, Consistent staple formation, Transect intended tissues with Stability, Agility and Control.