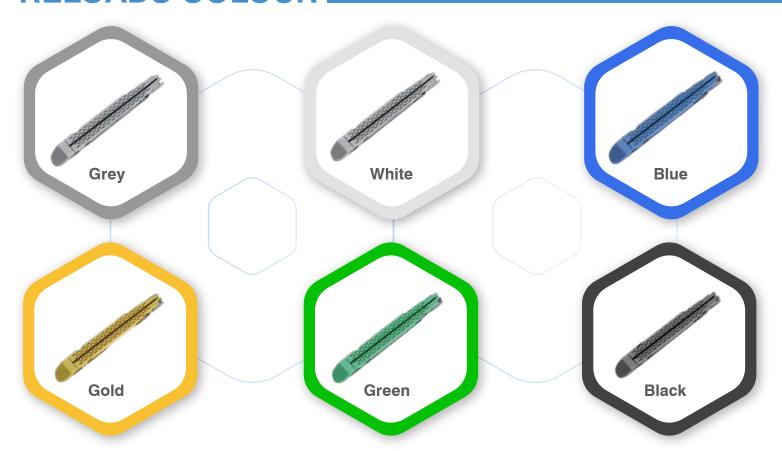

TTER 45mm MEDIUM    |
| MEC45-440   | MIRUS POWER ENDOCUTTER 45mm LARGE     |
| MECRW-6025  | POWER ENDOCUTTER RELOAD 60-25 - WHITE |
| MECRB-6035  | POWER ENDOCUTTER RELOAD 60-35 - BLUE  |
| MECRGD-6038 | POWER ENDOCUTTER RELOAD 60-38 - GOLD  |
| MECRG-6041  | POWER ENDOCUTTER RELOAD 60-41 - GREEN |
| MECRT-6044  | POWER ENDOCUTTER RELOAD 60-44- BLACK  |
| MECRW-4525  | POWER ENDOCUTTER RELOAD 45-25 - WHITE |
| MECRB-4535  | POWER ENDOCUTTER RELOAD 45-35 - BLUE  |
| MECRG-4541  | POWER ENDOCUTTER RELOAD 45-41 - GREEN |
|             |                                       |



Meril Endo Surgery Private Limited

601-612, Midas, Sahar Plaza, J. B. Nagar, Andheri Kurla Road, Andheri (East), Mumbai-400059, Maharashtra, India

Tel.: +91 022 30732400. www.merillife.com

## **RELOADS COLOUR**



## **TECHNICAL ADVANTAGES**













Tissue Thickness presents a unique challenge when stapling laparoscopically. Powered Endocutters are designed to mitigate the force placed on them during firing based on the tissue thicknesses in order to provide Optimal compression, Consistent staple formation, Transect intended tissues with Stability, Agility and Control.

Meril Endosurgery Introduces "MIRUS Powered Endoscopic Linear cutter with Reloads" with the great technical advantages for critical needs of many surgeons.



## MIRUS<sup>™</sup> POWERED ENDOSCOPIC LINEAR CUTTER AND RELOADS