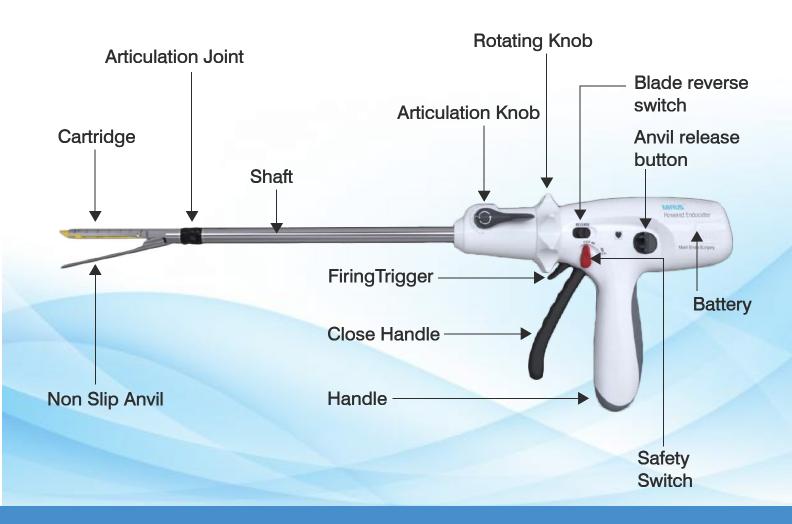

## MIRUS<sup>™</sup> POWERED ENDOSCOPIC LINEAR CUTTER AND RELOADS

Meril Endosurgery Introduces "MIRUS Powered Endoscopic Linear cutter with Reloads" with the great technical advantages for critical needs of many surgeons.

## **TECHNICAL ADVANTAGES**

Tissue Thickness presents a unique challenge when stapling laparoscopically. Powered Endocutters are designed to mitigate the force placed on them during firing based on the tissue thicknesses in order to provide Optimal compression, Consistent staple formation, Transect intended tissues with Stability, Agility and Control.